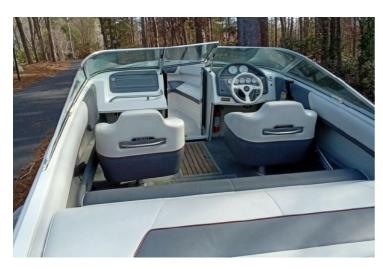

### **Boat Details**

Make: Cobalt Class: Ski and Wakeboard Boat Fuel Type: Gas/Petrol

Model: 198 Hull Material: Fiberglass
Year: 1993 Drive Type: Stern Drive

Length: 19 ft Beam: 7 ft

Price: US\$11,495 Boat Location: Lake Murray, South

# **Key Features:**

- · Bimini top
- · Cushions in amazing condition
- Depth gauge
- · Trailer in great shape
- Cover
- · All lights and pumps work