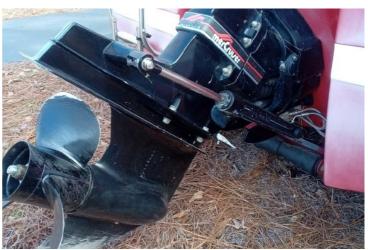

# **Mercury Mercruiser 4.3 (Engine 1)**

Type: Outboard
Fuel Type: Gas/Petrol
Drive Type: Stern Drive