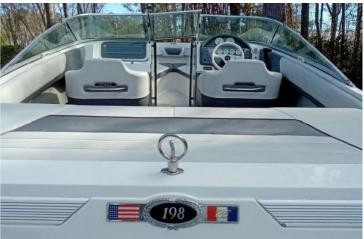

### **Boat Details**

Make: Cobalt Class: Ski and Wakeboard Boat Fuel Type: Gas/Petrol

Model: 198 Hull Material: Fiberglass
Year: 1993 Drive Type: Stern Drive

Length: 19 ft Beam: 7 ft

Price: US\$11,495 Boat Location: Lake Murray, South

# **Key Features:**

- · Bimini top
- · Cushions in amazing condition
- Depth gauge
- · Trailer in great shape
- Cover
- · All lights and pumps work