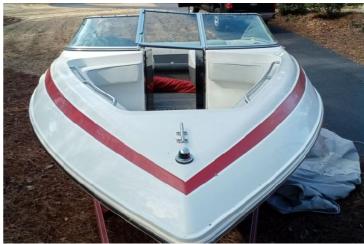

#### 1993 Cobalt 198 - 4.3L V6 Mercruiser - 529 hours

- · Boat is located on Lake Murray
- One Owner
- · Has been garage kept and covered
- · Regularly Serviced
- Trailer Included

# **Key Features:**

- · Bimini top
- · Cushions in amazing condition
- Depth gauge
- · Trailer in great shape
- Cover
- · All lights and pumps work