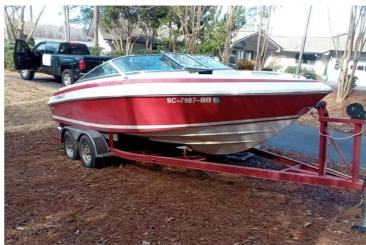

### **Boat Details**

Make: Cobalt Class: Ski and Wakeboard Boat Fuel Type: Gas/Petrol

Model: 198 Hull Material: Fiberglass
Year: 1993 Drive Type: Stern Drive

Length: 19 ft Beam: 7 ft

Price: US\$11,495 Boat Location: Lake Murray, South

#### 1993 Cobalt 198 - 4.3L V6 Mercruiser - 529 hours

- · Boat is located on Lake Murray
- One Owner
- · Has been garage kept and covered
- · Regularly Serviced
- Trailer Included

# **Key Features:**

- · Bimini top
- · Cushions in amazing condition
- Depth gauge
- · Trailer in great shape
- Cover
- · All lights and pumps work