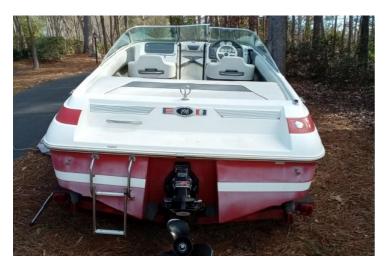

#### 1993 Cobalt 198 - 4.3L V6 Mercruiser - 529 hours

- · Boat is located on Lake Murray
- One Owner
- · Has been garage kept and covered
- · Regularly Serviced
- Trailer Included

# **Key Features:**

- · Bimini top
- · Cushions in amazing condition
- Depth gauge
- · Trailer in great shape
- Cover
- · All lights and pumps work

# **Mercury Mercruiser 4.3 (Engine 1)**

Type: Outboard
Fuel Type: Gas/Petrol
Drive Type: Stern Drive