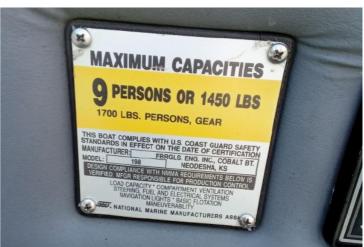

### **Boat Details**

Make: Cobalt Class: Ski and Wakeboard Boat Fuel Type: Gas/Petrol

Model: 198 Hull Material: Fiberglass
Year: 1993 Drive Type: Stern Drive

Length: 19 ft Beam: 7 ft

Price: US\$11,495 Boat Location: Lake Murray, South

Carolina, United States

Condition: Used Heads: (