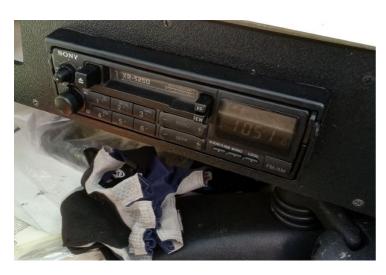

k

### **Information & Features**

# **Mercury Mercruiser 4.3 (Engine 1)**

Type: Outboard
Fuel Type: Gas/Petrol
Drive Type: Stern Drive

#### **Dimensions**

LOA: **19 ft 3 in** Beam: **7 ft** 

#### Covers

- Bimini Top

#### **Electronics**

- Radio

### **Inside Equipment**

- Battery Charger

### **Outside Equipment/Extras**

- Swimming Ladder

#### **Disclaimer**

The Company offers the details of this vessel in good faith but cannot guarantee or warrant the accuracy of this information nor warrant the condition of the vessel. A buyer should instruct his agents, or his surveyors, to investigate such details as the buyer desires validated. This vessel is offered subject to prior sale, price change, or withdrawal without notice.