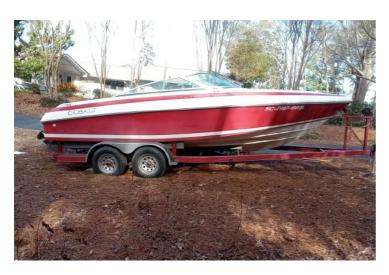

#### 1993 Cobalt 198 - 4.3L V6 Mercruiser - 529 hours

- · Boat is located on Lake Murray
- One Owner
- · Has been garage kept and covered
- · Regularly Serviced
- Trailer Included

# **Key Features:**

- · Bimini top
- · Cushions in amazing condition
- Depth gauge
- · Trailer in great shape
- Cover
- · All lights and pumps work