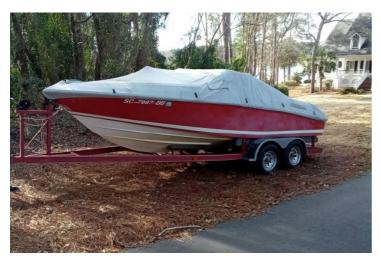

### **Boat Details**

Make: Cobalt Class: Ski and Wakeboard Boat Fuel Type: Gas/Petrol

Model: 198 Hull Material: Fiberglass
Year: 1993 Drive Type: Stern Drive

Length: 19 ft Beam: 7 ft

Price: US\$11,495 Boat Location: Lake Murray, South

#### 1993 Cobalt 198 - 4.3L V6 Mercruiser - 529 hours

- · Boat is located on Lake Murray
- One Owner
- · Has been garage kept and covered
- · Regularly Serviced
- Trailer Included

# **Key Features:**

- · Bimini top
- · Cushions in amazing condition
- Depth gauge
- · Trailer in great shape
- Cover
- · All lights and pumps work