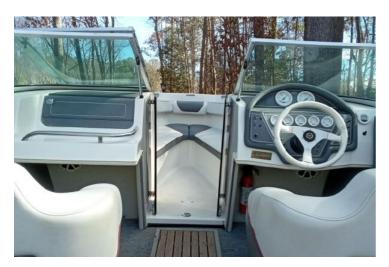

#### 1993 Cobalt 198 - 4.3L V6 Mercruiser - 529 hours

- · Boat is located on Lake Murray
- One Owner
- · Has been garage kept and covered
- · Regularly Serviced
- Trailer Included