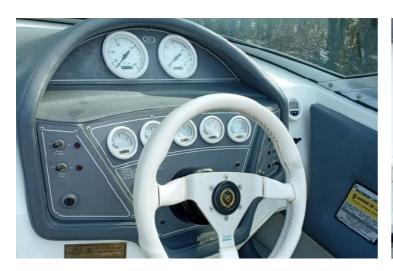

#### 1993 Cobalt 198 - 4.3L V6 Mercruiser - 529 hours

- · Boat is located on Lake Murray
- One Owner
- · Has been garage kept and covered
- · Regularly Serviced
- Trailer Included

# **Key Features:**

- · Bimini top
- · Cushions in amazing condition
- Depth gauge
- · Trailer in great shape
- Cover
- · All lights and pumps work