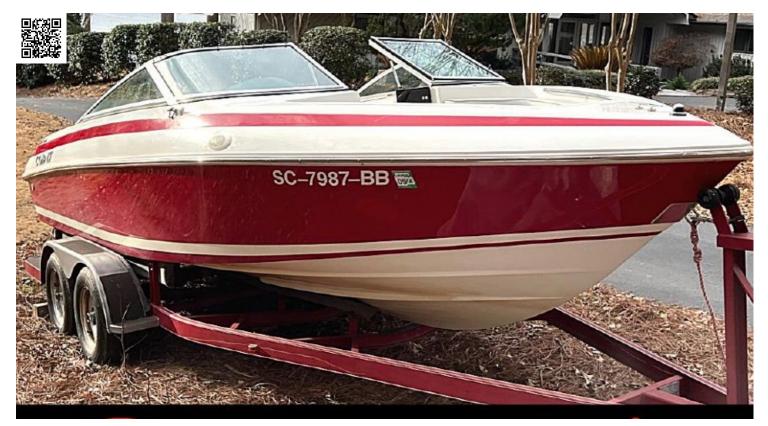

# US\$11,495

Lake Murray, South Carolina, United States

### **Boat Details**

Make: Cobalt Class: Ski and Wakeboard Boat Fuel Type: Gas/Petrol

Model: 198 Hull Material: Fiberglass
Year: 1993 Drive Type: Stern Drive

Length: 19 ft Beam: 7 ft

Price: US\$11,495 Boat Location: Lake Murray, South

#### 1993 Cobalt 198 - 4.3L V6 Mercruiser - 529 hours

- · Boat is located on Lake Murray
- One Owner
- · Has been garage kept and covered
- · Regularly Serviced
- Trailer Included

# **Key Features:**

- · Bimini top
- · Cushions in amazing condition
- Depth gauge
- · Trailer in great shape
- Cover
- · All lights and pumps work