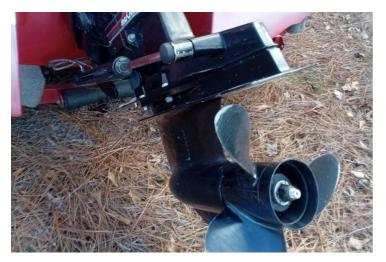

# **Mercury Mercruiser 4.3 (Engine 1)**

Type: Outboard
Fuel Type: Gas/Petrol
Drive Type: Stern Drive