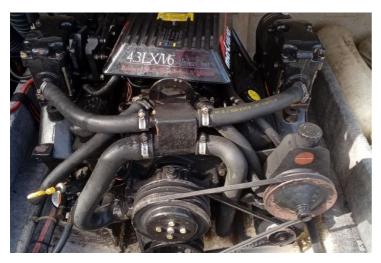

#### 1993 Cobalt 198 - 4.3L V6 Mercruiser - 529 hours

- · Boat is located on Lake Murray
- One Owner
- · Has been garage kept and covered
- · Regularly Serviced
- Trailer Included

# **Mercury Mercruiser 4.3 (Engine 1)**

Type: Outboard
Fuel Type: Gas/Petrol
Drive Type: Stern Drive