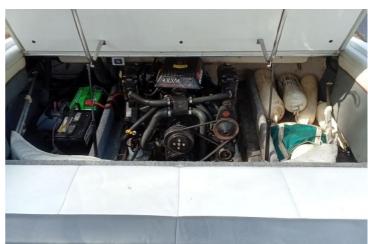

#### 1993 Cobalt 198 - 4.3L V6 Mercruiser - 529 hours

- · Boat is located on Lake Murray
- One Owner
- · Has been garage kept and covered
- · Regularly Serviced
- Trailer Included

# **Mercury Mercruiser 4.3 (Engine 1)**

Type: Outboard
Fuel Type: Gas/Petrol
Drive Type: Stern Drive