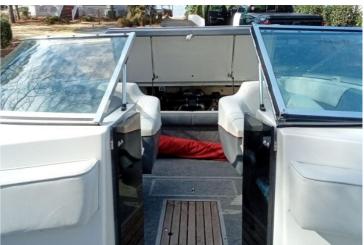

#### 1993 Cobalt 198 - 4.3L V6 Mercruiser - 529 hours

- · Boat is located on Lake Murray
- One Owner
- · Has been garage kept and covered
- · Regularly Serviced
- Trailer Included

# **Key Features:**

- · Bimini top
- · Cushions in amazing condition
- Depth gauge
- · Trailer in great shape
- Cover
- · All lights and pumps work