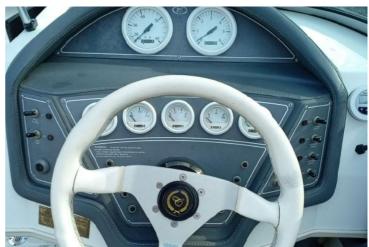

#### 1993 Cobalt 198 - 4.3L V6 Mercruiser - 529 hours

- · Boat is located on Lake Murray
- One Owner
- · Has been garage kept and covered
- · Regularly Serviced
- Trailer Included

# **Key Features:**

- · Bimini top
- · Cushions in amazing condition
- Depth gauge
- · Trailer in great shape
- Cover
- · All lights and pumps work