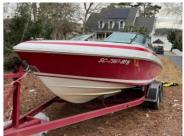

### **Boat Details**

Make: Cobalt Class: Ski and Wakeboard Boat Fuel Type: Gas/Petrol

Model: 198 Hull Material: Fiberglass
Year: 1993 Drive Type: Stern Drive

Length: 19 ft Beam: 7 ft

Price: US\$11,495 Boat Location: Lake Murray, South

#### 1993 Cobalt 198 - 4.3L V6 Mercruiser - 529 hours

- · Boat is located on Lake Murray
- One Owner
- · Has been garage kept and covered
- · Regularly Serviced
- Trailer Included

# **Key Features:**

- · Bimini top
- · Cushions in amazing condition
- Depth gauge
- · Trailer in great shape
- Cover
- · All lights and pumps work