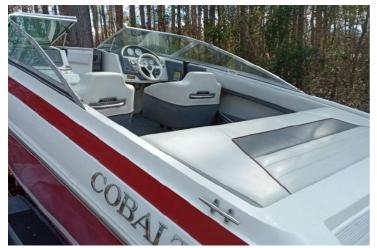

#### 1993 Cobalt 198 - 4.3L V6 Mercruiser - 529 hours

- · Boat is located on Lake Murray
- One Owner
- · Has been garage kept and covered
- · Regularly Serviced
- Trailer Included

# **Key Features:**

- · Bimini top
- · Cushions in amazing condition
- Depth gauge
- · Trailer in great shape
- Cover
- · All lights and pumps work