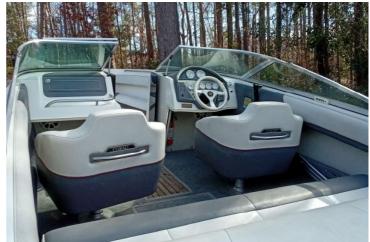

#### 1993 Cobalt 198 - 4.3L V6 Mercruiser - 529 hours

- · Boat is located on Lake Murray
- One Owner
- · Has been garage kept and covered
- · Regularly Serviced
- Trailer Included

# **Key Features:**

- · Bimini top
- · Cushions in amazing condition
- Depth gauge
- · Trailer in great shape
- Cover
- · All lights and pumps work