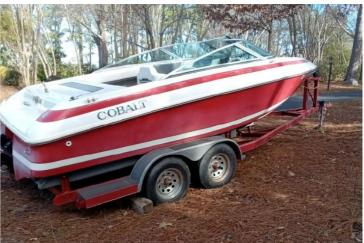

#### 1993 Cobalt 198 - 4.3L V6 Mercruiser - 529 hours

- · Boat is located on Lake Murray
- One Owner
- · Has been garage kept and covered
- · Regularly Serviced
- Trailer Included

# **Key Features:**

- · Bimini top
- · Cushions in amazing condition
- Depth gauge
- · Trailer in great shape
- Cover
- · All lights and pumps work