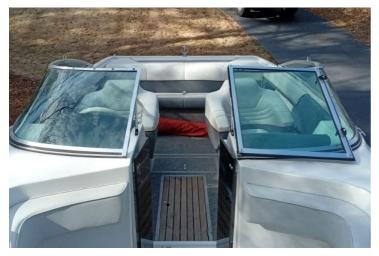

#### 1993 Cobalt 198 - 4.3L V6 Mercruiser - 529 hours

- · Boat is located on Lake Murray
- One Owner
- · Has been garage kept and covered
- · Regularly Serviced
- Trailer Included

# **Key Features:**

- · Bimini top
- · Cushions in amazing condition
- Depth gauge
- · Trailer in great shape
- Cover
- · All lights and pumps work