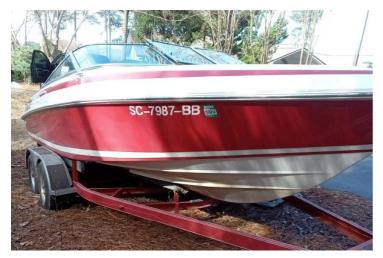

### **Boat Details**

Make: Cobalt Class: Ski and Wakeboard Boat Fuel Type: Gas/Petrol

Model: 198 Hull Material: Fiberglass
Year: 1993 Drive Type: Stern Drive

Length: 19 ft Beam: 7 ft

Price: US\$11,495 Boat Location: Lake Murray, South

#### 1993 Cobalt 198 - 4.3L V6 Mercruiser - 529 hours

- · Boat is located on Lake Murray
- One Owner
- · Has been garage kept and covered
- · Regularly Serviced
- Trailer Included

# **Key Features:**

- · Bimini top
- · Cushions in amazing condition
- Depth gauge
- · Trailer in great shape
- Cover
- · All lights and pumps work